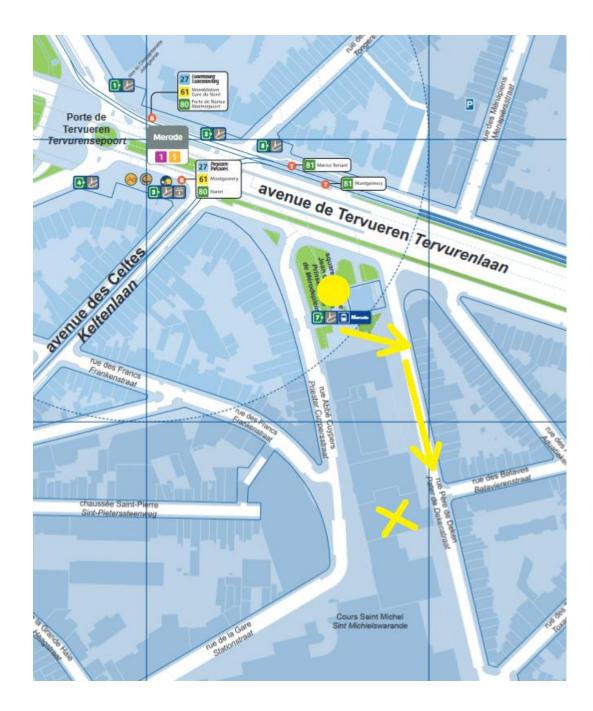

## CLEPA address Cours-Saint Michel 30 – 1040 Brussels CLEPA location: SECUREX building just in front of Rue Pere de Deken 36

From the city center:

 take metro lines 1 or 5, stop at Merode, go to exit n.7, when outside go to rue Pere de Deken by taking the stair on your left. CLEPA is in the SECUREX building, just in front of Rue Pere de Deken 36.
Brussel public transports are operated by <u>stib.be</u>