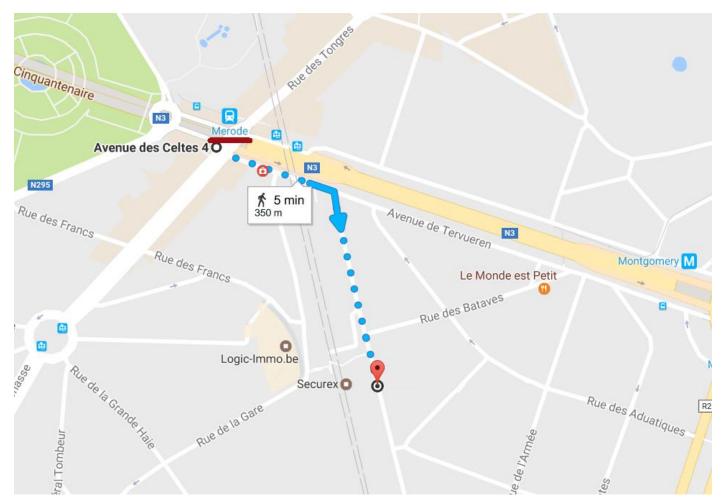

# **METRO**

There are 3 Metro stations close to CLEPA

Directions from Merode Metro station

Head east on Avenue de Tervueren/Tervurenlaan toward Avenue des Celtes/Keltenlaan  $_{\rm 140\;m}$ 

Turn right onto Rue Père de Deken and walk down the street until you see the Securex building

CLEPA is on the 5th floor of the Securex building

The station is served by the following service:

| Preceding station                                | Brussels<br>Metro | Following station                       |
|--------------------------------------------------|-------------------|-----------------------------------------|
| Schuman<br>toward Gare de<br>l'Ouest/Weststation | Line 1            | Montgomery<br>toward Stockel/Stokkel    |
| Schuman<br>toward Erasme/Erasmus                 | Line 5            | Thieffry<br>toward Herrmann-<br>Debroux |