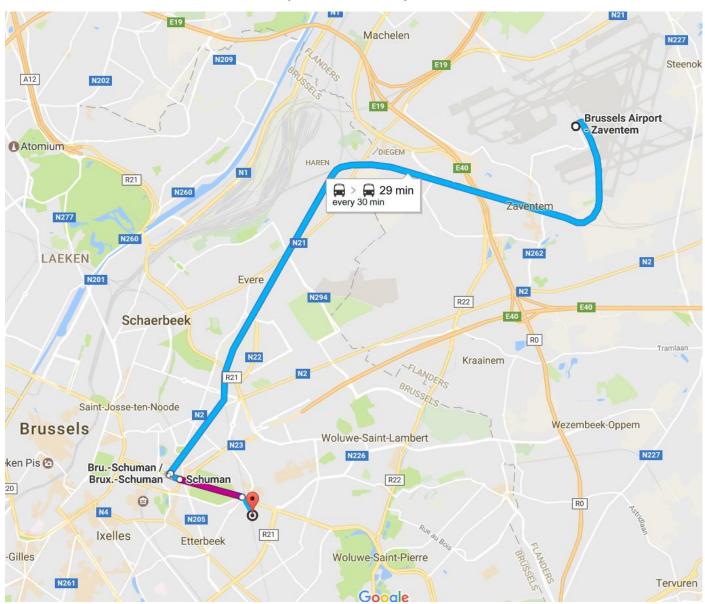

#### **AIRPORT**

The airport train station is located below the terminal (basement level-1). Once you have exited the aircraft it is about a 15 to 20-minute walk. It will take about 30 to 40 minutes to get from the airport to CLEPA. There is a train outbound from Brussels Zaventem airport to Brussels Schuman every 30 minutes. The ride takes 15 minutes and costs €8,60. Once in Schuman, you will need to buy a metro ticket that costs €2,10.

#### **Brussels Airport - Zaventem**

First stop - Bordet 15 min (2 stops)

Bru.-Schuman / Brux.-Schuman

Walk downstairs to the metro line

The Metro line you need is Line 1 to Stockel: 1stockel

Get off at **Merode**, From Merode head east on Avenue de Tervueren/Tervurenlaan toward Avenue des Celtes/Keltenlaan

140 m

Turn right onto Rue Père de Deken and walk down the street until you see the Securex building

CLEPA is on the 5th floor of the Securex building

Tickets and information

070 23 20 00 / www.belgianrail.be