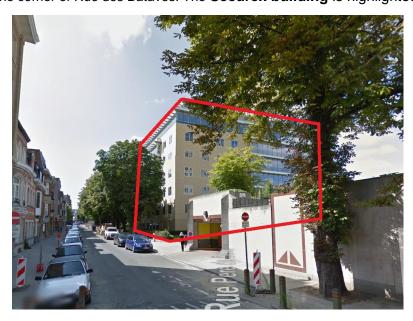

# **Important Notice**

CLEPA is located on a one-way street so taxi drivers will drop you off on the corner of Rue des Bataves.

This is the corner of Rue des Bataves. The **Securex building** is highlighted in red.