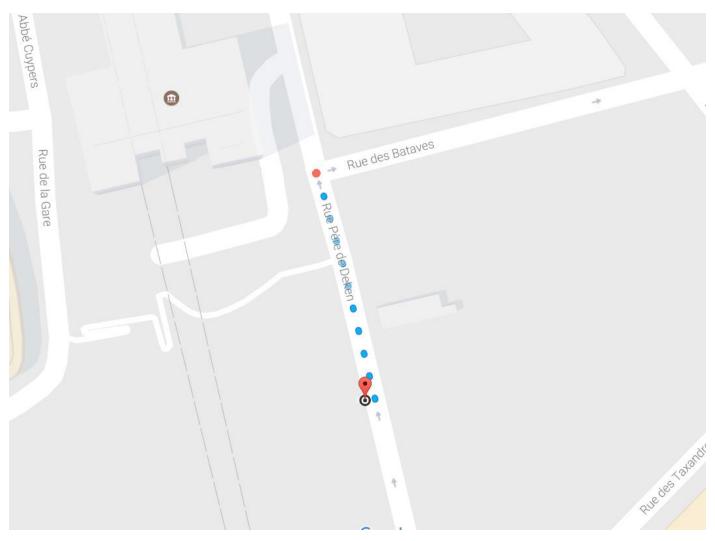

# **Important Notice**

CLEPA is located on a one-way street so taxi drivers will drop you off on the corner of Rue des Bataves.

This is the corner of Rue des Bataves. The **Securex building** is highlighted in red.