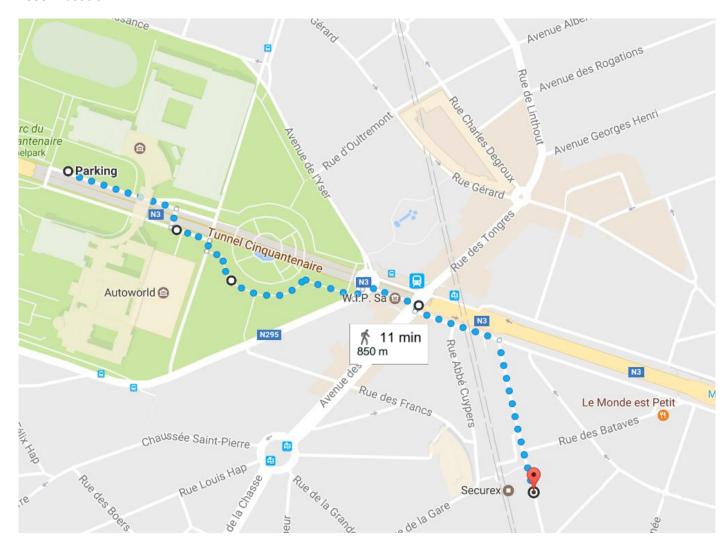

# Free Parking Parc du Cinquantenaire 1000 Brussels

Head east through the park and past the large water fountain

At the roundabout, walk down Avenue de Tervueren/Tervurenlaan  $^{240\;\mathrm{m}}$ 

Turn right onto Rue Père de Deken and walk down the street until you see the Securex building 220 m

#### **Brussels Airport - Zaventem**

First stop - Bordet 15 min (2 stops)

Bru.-Schuman / Brux.-Schuman

Walk downstairs to the metro line

The Metro line you need is Line 1 to Stockel: 1stockel

Get off at **Merode**, From Merode head east on Avenue de Tervueren/Tervurenlaan toward Avenue des Celtes/Keltenlaan

140 m

Turn right onto Rue Père de Deken and walk down the street until you see the Securex building

CLEPA is on the 5th floor of the Securex building

Tickets and information

070 23 20 00 / www.belgianrail.be