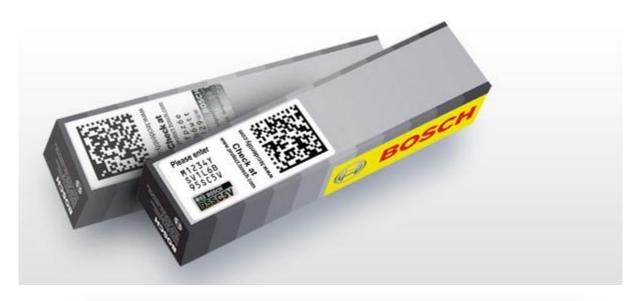

## **BOSCH ASIA – QR CODE**

#### CHALLENGE

- MAPP Code not readable with WeChat in China
- DataMatrix scan rate not satisfying

#### SOLUTION

- Unique QR code with secure VeoMark®
- Conversion QR ≒ GS1 MAPP code by tesa
- Full statistics in onelDentity+ data base

#### BENEFIT

- Higher check rates
- Everybody can scan no app needed
- Acceptance in China