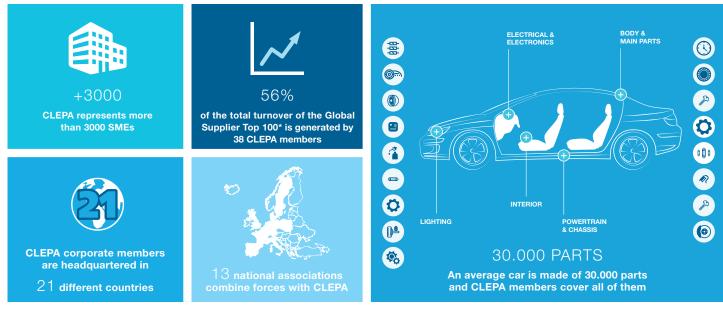

#### WHAT IS CLEPA?

CLEPA- the European Association of Automotive Suppliers -brings together over 120 global suppliers of car parts, systems and modules and more than 20 national trade associations and European sector associations.

#### Annual investment of

€20 billion in R&D each year

 €600 billion turnover each year

around 3.000 patents are filed by the automotive industry each year

#### **DID YOU KNOW?**

\*Automobil Produktion Top100 Automotive Suppliers Global Ranking 2017

Visit our website: **www.clepa.eu** and follow us **(in)** 

# Over 140 Members: