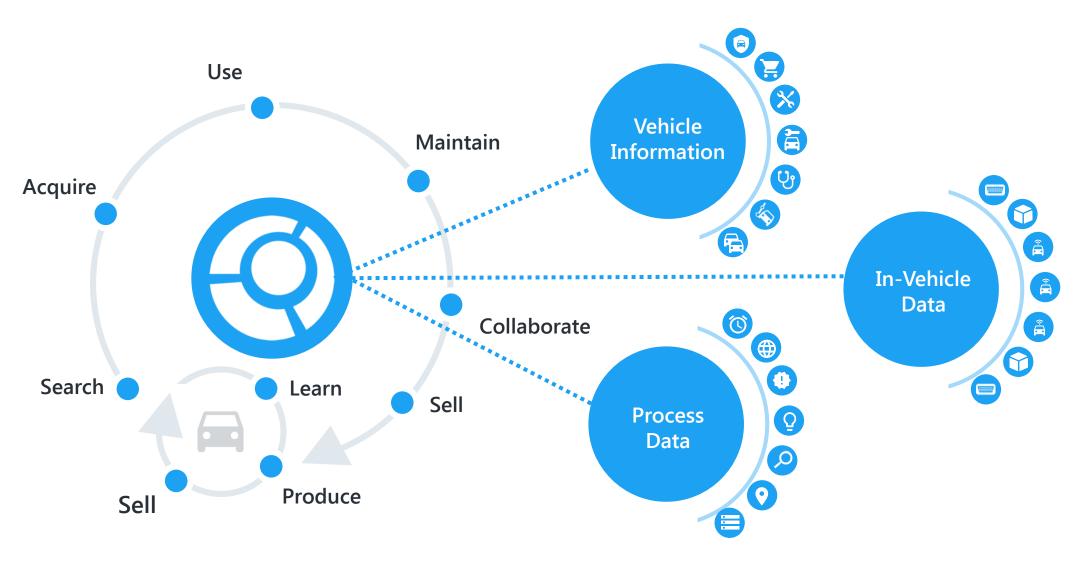

# **Mobility Services**

# THE ENABLER FOR CONNECTED MOBILITY SERVICES

#### **IN-VEHICLE DATA – CURRENT STATUS**

Vehicle Position, Movement & Surroundings (65)

Movement & Distances (12)

Time, Position & Orientation (13)

Trip Details (16)

Driving Assist Data (10)

Vehicle Surroundings Data (10)

Vehicle Identification (4)

Vehicle Health & Maintenance (43)

Maintenance (19)

Malfunctions – DTC (11)

Malfunctions – MIL (4)

Malfunctions – Occurrence (9)

Vehicle Non-Powertrain Hardware (76)

ABS, ESP & Traction Control (5)

Airbags (4)

Brakes (13)

Doors, Windows & Locks (21)

External Hardware (3)

Heater & AC (9)

Lights (5)

Seatbelts (3)

Tyres, Steering & Suspension (10)

Wipers (3)

Vehicle Powertrain Resources (57)

Air (8)

Coolant (8)

Fuel – Consumption (10)

Fuel – General (19)

Oil (12)

**Vehicle Powertrain Hardware (223)** 

Combustion (30)

Drive Battery (11)

ECUs (31)

Electric Vehicle Battery (30)

Engine Status (16)

Exhaust (39)

Ignition (30)

Particulate Filter (17)

Transmission (19)